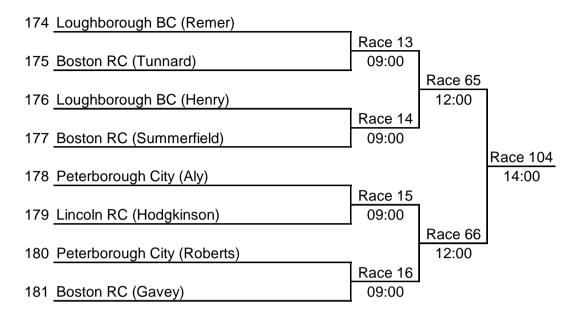

EVENT No. 26 W.NOV.2x B Sponsored by: E.A.W Green

EVENT No. 27 J16A.2X Sponsored by: Nigel Ramsden

| 103 Northampton RC              |          |
|---------------------------------|----------|
|                                 | Race 46  |
| 104 Norwich RC (Lewis Williams) | 11:00    |
|                                 | Race 129 |
| 105 Peterborough City           | 16:00    |
|                                 | Race 47  |
| 106 Norwich RC (Rickwood)       | 11:00    |

| Sponsored by:       | Leicester City Football Club |
|---------------------|------------------------------|
| 107 Loughborough BC |                              |
| •                   | Race 117                     |
| 108 Boston RC       | 15:00                        |

J14A.2x

Sponsored by: Walkers Crisps

109 Loughborough BC

Race 142

110 Peterborough City 16:40

W.J18A.2x

EVENT No. 30 W.J16A.2x Sponsored by: Mawby and King Glassworks

| 111 Loughborough BC (Scratched) |        |         |
|---------------------------------|--------|---------|
| <u> </u>                        | Race 4 | _       |
| 112 Trent                       | 08:30  |         |
|                                 |        | Race 75 |
| 113 Boston RC                   | _      | 12:00   |
|                                 | Race 5 |         |
| 114 Leicester RC                | 08:30  |         |