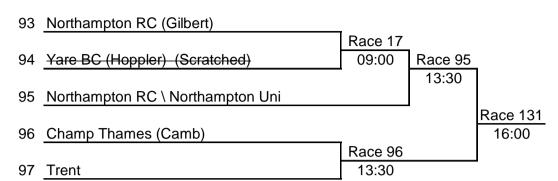

| ula Waltor | 1       |  |
|----|-------------------------------|--------------------|------------|---------|--|
| 85 | Norwich RC                    |                    |            |         |  |
|    |                               |                    | Race 20    |         |  |
| 86 | Leicester RC                  |                    | 09:30      | Race 98 |  |
|    |                               |                    |            | 14:00   |  |
| 87 | Trent                         |                    |            |         |  |

**EVENT No. 24** W.IM3.2x **Pure Gym** Sponsored by: 88 Norwich RC Race 42 Race 93 89 Loughborough BC 10:30 13:30 90 Trentham BC Race 151 91 Leicester RC 17:20 Race 94 13:30 92 Burton Leander

EVENT No. 25 W.NOV.2x A
Sponsored by: Scaffold Services Ltd



EVENT No. 26 W.NOV.2x B Sponsored by: E.A.W Green



EVENT No. 27 J16A.2X Sponsored by: Nigel Ramsden

| 103 Northampton RC              |          |
|---------------------------------|----------|
|                                 | Race 46  |
| 104 Norwich RC (Lewis Williams) | 11:00    |
|                                 | Race 129 |
| 105 Peterborough City           | 16:00    |
|                                 | Race 47  |
| 106 Norwich RC (Rickwood)       | 11:00    |

| Sponsored by:       | Leicester City Football Club |
|---------------------|------------------------------|
| 107 Loughborough BC |                              |
| •                   | Race 117                     |
| 108 Boston RC       | 15:00                        |

J14A.2x

Sponsored by: Walkers Crisps

109