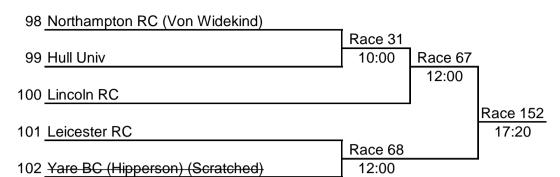

|   | Sponsored by:                  | Leicester | City Footb | oall Club |
|---|--------------------------------|-----------|------------|-----------|
| 1 | Hull Univ (Aburrow-Newman)     |           | _          |           |
|   |                                |           | Race 106   |           |
| 2 | Northampton RC \ Northampton U | ni        | 14:30      | Race 150  |
|   |                                |           | •          | 17:20     |
| 3 | Hull Univ (Rumble)             |           |            |           |

Race 124

12 Hull Univ

Race 49

Race 49

EVENT No. 4 W.IM3.4+ Sponsored by: Ribbon Lakes

EVENT No. 5 W.NOV.4+ Sponsored by: Tim & Paula Walton

| EVENT No. 6<br>Sponsored by: | W.PRI.4+<br>Paul and Sue Shaw |   |
|------------------------------|-------------------------------|---|
| 25 De Montfort Leics         |                               |   |
| •                            | Race 18                       |   |
| 26 Northampton RC            | 09:00                         |   |
|                              |                               |   |
|                              |                               |   |
| 26 Northampton RC            |                               |   |
|                              | Race 87                       |   |
| 25 De Montfort Leics         | 13:00                         | _ |

 Sponsored by:
 Sally Horrocks

 29 Loughborough BC
 Race 101

 30 Leicester RC
 14:00

W.MasC.4+

| EVENT<br>Sponso | No. 8<br>pred by: | NOV.4x+<br>Everards | Brewery |  |
|-----------------|-------------------|---------------------|---------|--|
| 31 Trentha      | m BC              |                     |         |  |
|                 |                   |                     | Race 77 |  |
| 32 Norwich      | RC                |                     | 12:30   |  |