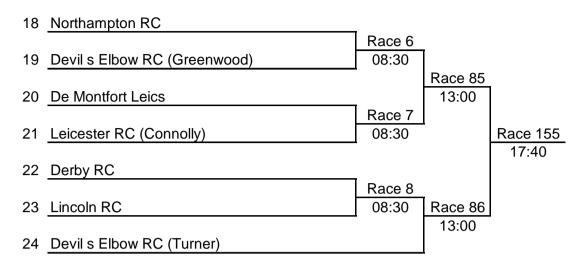

er | City Footb | oall Club |
|---|--------------------------------|-----------|------------|-----------|
| 1 | Hull Univ (Aburrow-Newman)     |           | _          |           |
|   |                                |           | Race 106   |           |
| 2 | Northampton RC \ Northampton U | ni        | 14:30      | Race 150  |
|   |                                |           | •          | 17:20     |
| 3 | Hull Univ (Rumble)             |           |            |           |

IM3.4+

EVENT No. 2 NOV.4+ A Sponsored by: Walkers Crisps



BVENT No. 3
Sponsored by:

Mawby and King Glassworks

Devil s Elbow RC

Race 48

Northampton RC

11:00

Race 124

12 Hull Univ

Race 49

Race 49

EVENT No. 4 W.IM3.4+ Sponsored by: Ribbon Lakes



EVENT No. 5 W.NOV.4+ Sponsored by: Tim & Paula Walton



| EVENT No. 6<br>Sponsored by: | W.PRI.4+<br>Paul and Sue Shaw |   |
|------------------------------|-------------------------------|---|
| 25 De Montfort Leics         |                               |   |
| •                            | Race 18                       |   |
| 26 Northampton RC            | 09:00                         |   |
|                              |                               |   |
|                              |                               |   |
| 26 Northampton RC            |                               |   |
|                              | Race 87                       |   |
| 25 De Montfort Leics         | 13:00                         | _ |

 Sponsored by:
 Sally Horrocks

 29 Loughborough BC
 Race 101

 30 Leicester RC
 14:00

W.MasC.4+

| EVENT<