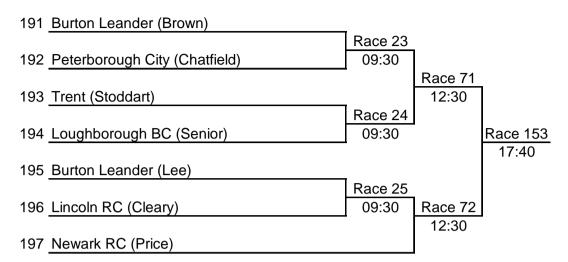

**EVENT No. 16** Mx.IM2.4x-Sponsored by: Mike Watson 62 Boston RC Race 19 63 Trent 09:30 Race 122 15:30 64 Northampton RC Race 154 65 Trentham BC 17:40 Race 123 15:30 66 Leicester RC

|    | Sponsored by:               | Mawby and King Glassworks |  |  |
|----|-----------------------------|---------------------------|--|--|
| 67 | Hull Univ                   |                           |  |  |
|    |                             | Race 89                   |  |  |
| 68 | Boston RC \ York St John RC | 13:30                     |  |  |