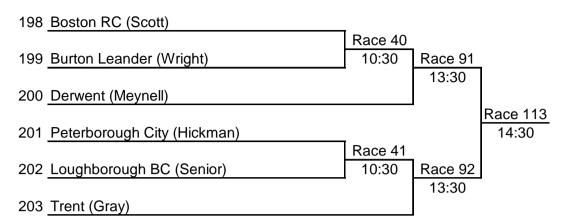

**EVENT No. 24** W.IM3.2x **Pure Gym** Sponsored by: 88 Norwich RC Race 42 Race 93 89 Loughborough BC 10:30 13:30 90 Trentham BC Race 151 91 Leicester RC 17:20 Race 94 13:30 92 Burton Leander

EVENT No. 25 W.NOV.2x A
Sponsored by: Scaffold Services Ltd