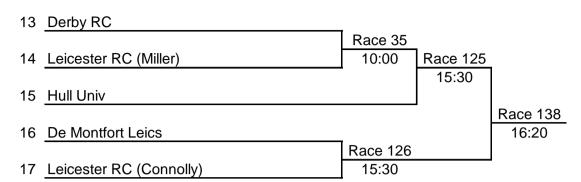

|   | Sponsored by:                  | Leicester | City Footb | oall Club |
|---|--------------------------------|-----------|------------|-----------|
| 1 | Hull Univ (Aburrow-Newman)     |           | _          |           |
|   |                                |           | Race 106   |           |
| 2 | Northampton RC \ Northampton U | ni        | 14:30      | Race 150  |
|   |                                |           | •          | 17:20     |
| 3 | Hull Univ (Rumble)             |           |            |           |

IM3.4+

EVENT No. 2 NOV.4+ A Sponsored by: Walkers Crisps



BVENT No. 3
Sponsored by:

Mawby and King Glassworks

Devil s Elbow RC

Race 48

Northampton RC

11:00

Race 124

12 Hull Univ

Race 49

Race 49

EVENT No. 4 W.IM3.4+ Sponsored by: Ribbon Lakes



EVENT No. 5 W.NOV.4+ Sponsored by: Tim & Paula Walton



| EVENT No. 6<br>Sponsored by: | W.PRI.4+<br>Paul and Sue Shaw |   |
|------------------------------|-------------------------------|---|
| 25 De Montfort Leics         |                               |   |
| •                            | Race 18                       |   |
| 26 Northampton RC            | 09:00                         |   |
|                              |                               |   |
|                              |                               |   |
| 26 Northampton RC            |                               |   |
|                              | Race 87                       |   |
| 25 De Montfort Leics         | 13:00                         | _ |

 Sponsored by:
 Sally Horrocks

 29 Loughborough B