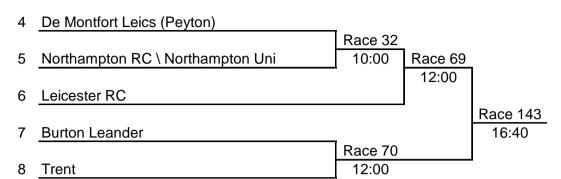

|   | Sponsored by:                  | Leicester | City Footb | oall Club |
|---|--------------------------------|-----------|------------|-----------|
| 1 | Hull Univ (Aburrow-Newman)     |           | _          |           |
|   |                                |           | Race 106   |           |
| 2 | Northampton RC \ Northampton U | ni        | 14:30      | Race 150  |
|   |                                |           | •          | 17:20     |
| 3 | Hull Univ (Rumble)             |           |            |           |