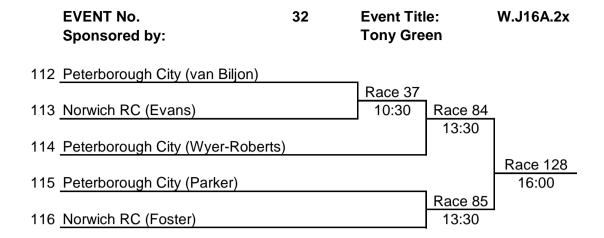

|
| 108 | Nott'm & Union (Newman)       |    |                        |          |                                       |

|           | IT No.<br>sored by:        | 31   | Event Titl Tony Gre | -       | W.J18A.2x |
|-----------|----------------------------|------|---------------------|---------|-----------|
| 109 Linco | In Rowing Centre           |      |                     |         |           |
|           |                            |      | Race 29             |         |           |
| 110 Peter | borough City (Shearman Smi | ith) | 10:00               | Race 96 |           |
|           |                            |      | <del>.</del>        | 14:00   |           |
| 111 Leice | ster RC                    |      |                     |         |           |







EVENT No. Sponsored by: Paula & Tim Walton

130 Nott'm & Union (Gisby)

Race 135

131 Nott'm & Union (Newman)

16:30

| EVENT No.                    | 36 | Event Title: | W.J12A.2x |
|------------------------------|----|--------------|-----------|
| Sponsored by:                |    | Tony Green   |           |
| 132 Nott'm & Union (Stevens) |    |              |           |
|                              |    | Race 121     |           |
| 133 Nott'm & Union (Drury)   |    | 15:30        |           |





|                | EVENT No.<br>Sponsored by:    | 39 | Event Titl<br>Tony Gre | •-                | W.J15A.1x         |
|----------------|-------------------------------|----|------------------------|-------------------|-------------------|
| 148            | Leicester RC (Henry)