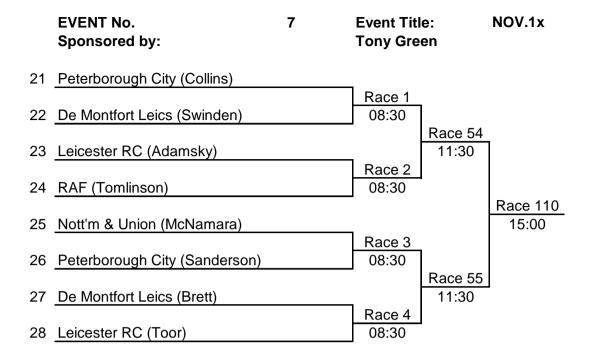

|   |                            |        |
|    |                            |   | Race 116                   |        |
| 17 | Abingdon RC (Fergus)       |   | 15:30                      |        |

|    | EVENT No.<br>Sponsored by: | 6 | Event Titl<br>Tony Gre | _        | IM3.1x |
|----|----------------------------|---|------------------------|----------|--------|
| 18 | Leicester RC (Haracz)      |   |                        |          |        |
|    |                            |   | Race 81                |          |        |
| 19 | Sabrina (Randall)          |   | 13:00                  | Race 130 |        |
|    |                            |   |                        | 16:30    |        |
| 20 | Nottingham RC (Townsend)   |   |                        |          |        |



|    | EVENT No.<br>Sponsored by: | 8 | Event Title<br>Tony Gree |          | W.IM3.4x- |  |
|----|----------------------------|---|--------------------------|----------|-----------|--|
| 29 | Boston RC                  |   |                          |          |           |  |
|    |                            |   | Race 111                 |          |           |  |
| 30 | De Montfort Leics          |   | 15:00                    | Race 149 |           |  |
|    |                            |   | <u> </u>                 | 17:40    |           |  |
| 31 | Leicester RC               |   |                          |          |           |  |

|    | EVENT No.               | 9 | Event Titl                             | e: W.NOV.4x+ |  |  |  |
|----|-------------------------|---|--------