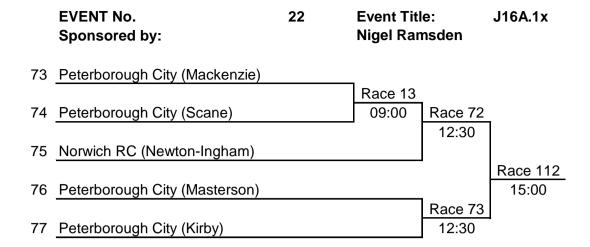

|               | EVENT No.<br>Sponsored by: | 21 | Event Title<br>Tony Gree |          | J17A.1x |
|---------------|----------------------------|----|--------------------------|----------|---------|
| <del>70</del> | Peterborough City (Beale)  |    |                          |          |         |
|               |                            |    | Race 95                  |          |         |
| 71            | Nott'm & Union (McNamara)  |    | 14:00                    | Race 146 |         |
|               |                            |    | <u> </u>                 | 17:40    |         |
| 72            | Trent (Bell)               |    |                          |          |         |