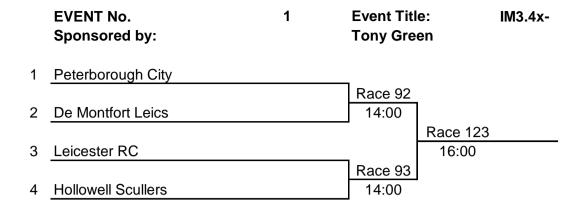

|   | EVENT No.<br>Sponsored by: | 2 | Event Title:<br>Tony Green |          | IM2.2x |
|---|----------------------------|---|----------------------------|----------|--------|
| 5 | Norwich RC (Odlum)         |   |                            |          |        |
|   |                            |   | Race 94                    |          |        |
| 6 | De Montfort Leics          |   | 14:00                      | Race 141 |        |
|   |                            |   | <del></del>                | 17:20    |        |
| 7 | Norwich RC (Mitchell)      |   |                            |          |        |