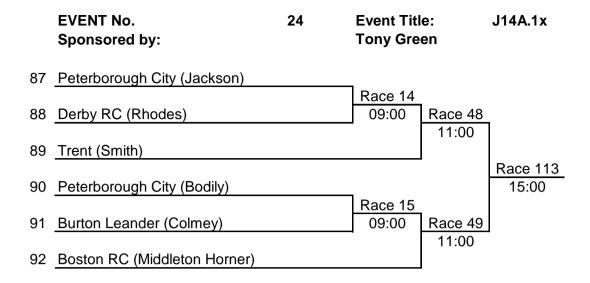

|                            |    | Race 95                  |          |         |
| 71            | Nott'm & Union (McNamara)  |    | 14:00                    | Race 146 |         |
|               |                            |    | <u> </u>                 | 17:40    |         |
| 72            | Trent (Bell)               |    |                          |          |         |



**EVENT No.** 23 **Event Title:** J15A.1x Paula & Tim Walton Sponsored by: 78 Derwent (Doleman) Race 5 79 Trent (Gledhill) 08:30 Race 38 10:30 80 Peterborough City (Leverage) Race 97 81 Norwich RC (Baker) 14:00 Race 39 82 Trent (Carlton-Greaves) 10:30 Race 140 83 Norwich RC (Newton-Ingham) 17:00 Race 40 10:30 84 Peterborough City (Barnett) Race 98 85 Trent (Bell) 14:00 Race 41

10:30

86 Norwich RC (Nott)





|    | EVENT No.<br>Sponsored by: | 26 | Event Title:<br>Tony Green | J12A.1x |
|----|----------------------------|----|----------------------------|---------|
| 98 | Burton Leander (Colmey)    |    |                            |         |
|    |                            |    | Race 136                   |         |
| 99 | Derwent (Green)            |    | 16:30                      |         |

| EVENT No.<br>Sponsored by: | 27 | Event Title:<br>Tony Green | J11A.1x |  |
|----------------------------|----|----------------------------|---------|--|
| 100 Norwich RC (Burrows)   |    |                            |         |  |
|                            |    | Race 122                   |         |  |
| 101 Nott'm & Union (James) |    | 15:30                      |         |  |

| EV