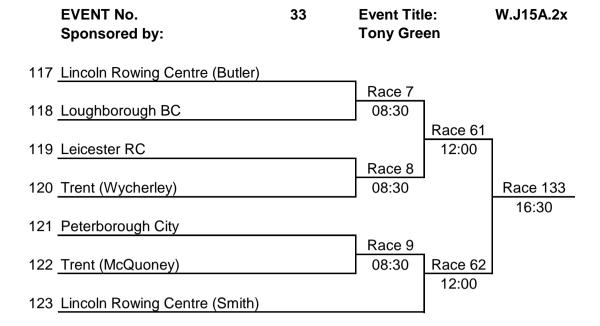

|
| 108 | Nott'm & Union (Newman)       |    |                        |          |                                       |

|           | IT No.<br>sored by:        | 31   | Event Titl Tony Gre | -       | W.J18A.2x |
|-----------|----------------------------|------|---------------------|---------|-----------|
| 109 Linco | In Rowing Centre           |      |                     |         |           |
|           |                            |      | Race 29             |         |           |
| 110 Peter | borough City (Shearman Smi | ith) | 10:00               | Race 96 |           |
|           |                            |      | <del>.</del>        | 14:00   |           |
| 111 Leice | ster RC                    |      |                     |         |           |







EVENT No. Sponsored by: Paula & Tim Walton

130 Nott'm & Union (Gisby)

Race 135

131 Nott'm & Union (Newman)

16:30

| EVENT No.                    | 36 | Event Title: | W.J12A.2x |
|------------------------------|----|--------------|-----------|
| Sponsored by:                |    | Tony Green   |           |
| 132 Nott'm & Union (Stevens) |    |              |           |
|                              |    | Race 121     |           |
| 133 Nott'm & Union (Drury)   |    | 15:30        |           |





|                | EVENT No.<br>Sponsored by:    | 39 | Event Titl<br>Tony Gre | •-                | W.J15A.1x         |
|----------------|-------------------------------|----|------------------------|-------------------|-------------------|
| 148            | Leicester RC (Henry)