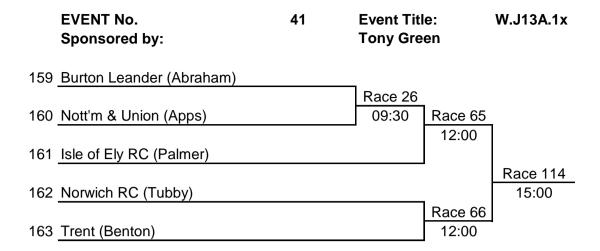

----|------------------------|-------------------|-------------------|
| 148            | Leicester RC (Henry)          |    | -                      |                   |                   |
| <del>149</del> | Peterborough City (Taylor)    |    | Race 42<br>10:30       | Race 105<br>14:30 | 1                 |
| 150            | Leicester RC (Wood)           |    |                        |                   |                   |
| 151            | Peterborough City (Griffiths) |    |                        |                   | Race 145<br>17:20 |
|                |                               |    |                        | Race 106          |                   |
| 152            | Norwich RC (Sutherland)       |    |                        | 14:30             | -                 |





| EVENT No. Sponsored by: | 42 | Event Title<br>Tony Gree |         | MasB.4+ |  |
|-------------------------|----|--------------------------|---------|---------|--|
| 164 RAF/Lincoln/PCRC    |    |                          |         |         |  |
|                         |    | Race 27                  |         |         |  |
| 165 Devil s Elbow RC    |    | 10:00                    | Race 77 |         |  |
|                         |    |                          | 13:00   |         |  |
| 166 X-Press BC          |    |                          |         |         |  |

| EVENT No. Sponsored by: | 43 | Event Title:<br>Tony Green | MasC.4+ |
|-------------------------|----|----------------------------|---------|
| 167 Devil s Elbow RC    |    |                            |         |