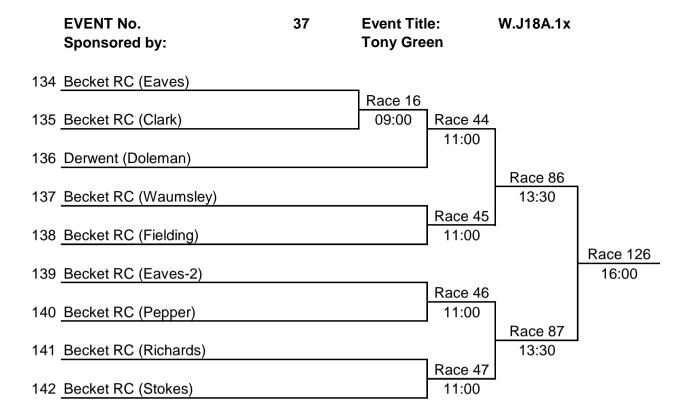

EVENT No. Sponsored by: Paula & Tim Walton

130 Nott'm & Union (Gisby)

Race 135

131 Nott'm & Union (Newman)

16:30

| EVENT No.                    | 36 | Event Title: | W.J12A.2x |
|------------------------------|----|--------------|-----------|
| Sponsored by:                |    | Tony Green   |           |
| 132 Nott'm & Union (Stevens) |    |              |           |
|                              |    | Race 121     |           |
| 133 Nott'm & Union (Drury)   |    | 15:30        |           |