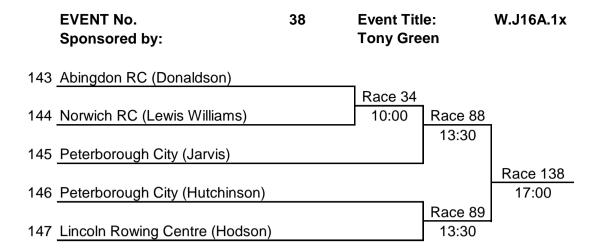

| 110 Peter | borough City (Shearman Smi | ith) | 10:00               | Race 96 |           |
|           |                            |      | <del>.</del>        | 14:00   |           |
| 111 Leice | ster RC                    |      |                     |         |           |







EVENT No. Sponsored by: Paula & Tim Walton

130 Nott'm & Union (Gisby)

Race 135

131 Nott'm & Union (Newman)

16:30

| EVENT No.                    | 36 | Event Title: | W.J12A.2x |
|------------------------------|----|--------------|-----------|
| Sponsored by:                |    | Tony Green   |           |
| 132 Nott'm & Union (Stevens) |    |              |           |
|                              |    | Race 121     |           |
| 133 Nott'm & Union (Drury)   |    | 15:30        |           |





|                | EVENT No.<br>Sponsored by:    | 39 | Event Titl<br>Tony Gre | •-                | W.J15A.1x         |
|----------------|-------------------------------|----|------------------------|-------------------|-------------------|
| 148            | Leicester RC (Henry)          |    | -                      |                   |                   |
| <del>149</del> | Peterborough City (Taylor)    |    | Race 42<br>10:30       | Race 105<br>14:30 | 1                 |
| 150            | Leicester RC (Wood)           |    |                        |                   |                   |
| 151            | Peterborough City (Griffiths) |    |                        |                   | Race 145<br>17:20 |
|                |                               |    |