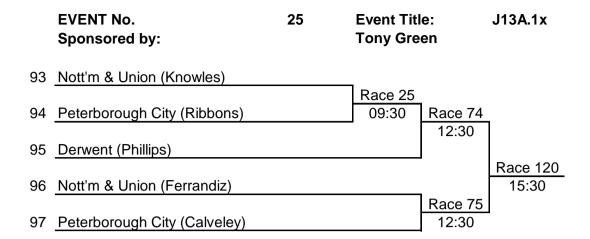

**EVENT No.** 23 **Event Title:** J15A.1x Paula & Tim Walton Sponsored by: 78 Derwent (Doleman) Race 5 79 Trent (Gledhill) 08:30 Race 38 10:30 80 Peterborough City (Leverage) Race 97 81 Norwich RC (Baker) 14:00 Race 39 82 Trent (Carlton-Greaves) 10:30 Race 140 83 Norwich RC (Newton-Ingham) 17:00 Race 40 10:30 84 Peterborough City (Barnett) Race 98 85 Trent (Bell) 14:00 Race 41

10:30

86 Norwich RC (Nott)

|    | EVENT No.<br>Sponsored by: | 26 | Event Title:<br>Tony Green | J12A.1x |
|----|----------------------------|----|----------------------------|---------|
| 98 | Burton Leander (Colmey)    |    |                            |         |
|    |                            |    | Race 136                   |         |
| 99 | Derwent (Green)            |    | 16:30                      |         |