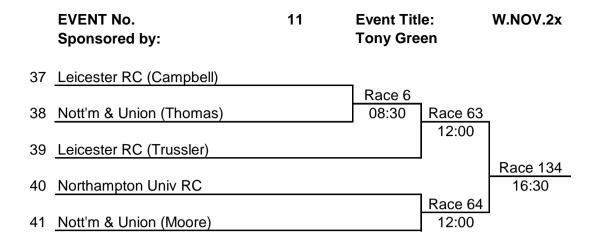

|    | EVENT No.               | 9 | Event Titl                             | e: W.NOV.4x+ |  |  |  |
|----|-------------------------|---|----------------------------------------|--------------|--|--|--|
|    | Sponsored by:           |   | County Alderman Mike Jones and Marj Jo |              |  |  |  |
|    |                         |   |                                        |              |  |  |  |
| 32 | Leicester RC (Thompson) |   | <u></u>                                |              |  |  |  |
|    |                         |   | Race 99                                |              |  |  |  |
| 33 | Nott'm & Union          |   | 14:00                                  | Race 143     |  |  |  |
|    |                         |   |                                        | 17:20        |  |  |  |
| 34 | Leicester RC (Coulson)  |   |                                        |              |  |  |  |