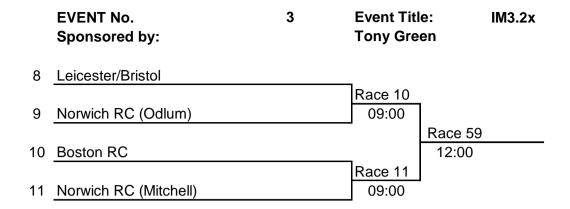

|   | EVENT No.<br>Sponsored by: | 2 | Event Title:<br>Tony Green |          | IM2.2x |
|---|----------------------------|---|----------------------------|----------|--------|
| 5 | Norwich RC (Odlum)         |   |                            |          |        |
|   |                            |   | Race 94                    |          |        |
| 6 | De Montfort Leics          |   | 14:00                      | Race 141 |        |
|   |                            |   | <del></del>                | 17:20    |        |
| 7 | Norwich RC (Mitchell)      |   |                            |          |        |





|    | EVENT No.<br>Sponsored by: | 5 | Event Title:<br>Tony Green | IM2.1x |
|----|----------------------------|---|----------------------------|--------|
| 16 | Nottingham RC (Townsend)   |   |                            |        |
|    |                            |   | Race 116                   |        |
| 17 | Abingdon RC (Fergus)       |   | 15:30                      |        |

|    | EVENT No.<br>Sponsored by: | 6 | Event Titl<br>Tony Gre | _        | IM3.1x |
|----|----------------------------|---|------------------------|----------|--------|
| 18 | Leicester RC (Haracz)      |   |                        |          |        |
|    |                            |   | Race 81                |          |        |
| 19 | Sabrina (Randall)          |   | 13:00                  |