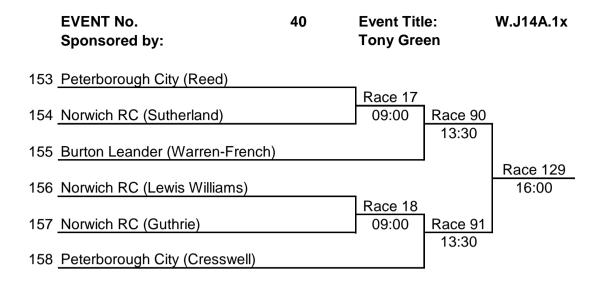

-|----|------------------------|-------------------|-------------------|
| 148            | Leicester RC (Henry)          |    | -                      |                   |                   |
| <del>149</del> | Peterborough City (Taylor)    |    | Race 42<br>10:30       | Race 105<br>14:30 | 1                 |
| 150            | Leicester RC (Wood)           |    |                        |                   |                   |
| 151            | Peterborough City (Griffiths) |    |                        |                   | Race 145<br>17:20 |
|                |                               |    |                        | Race 106          |                   |
| 152            | Norwich RC (Sutherland)       |    |                        | 14:30             | -                 |





| EVENT No. Sponsored by: | 42 | Event Title<br>Tony Gree |         | MasB.4+ |  |
|-------------------------|----|--------------------------|---------|---------|--|
| 164 RAF/Lincoln/PCRC    |    |                          |         |         |  |
|                         |    | Race 27                  |         |         |  |
| 165 Devil s Elbow RC    |    | 10:00                    | Race 77 |         |  |
|                         |    |                          | 13:00   |         |  |
| 166 X-Press BC          |    |                          |         |         |  |

| EVENT No. Sponsored by: | 43 | Event Title:<br>Tony Green | MasC.4+ |
|-------------------------|----|----------------------------|---------|
| 167 Devil s Elbow RC    |    |                            |