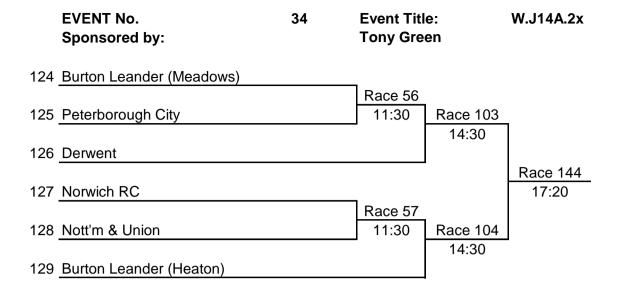

|
| 108 | Nott'm & Union (Newman)       |    |                        |          |                                       |

|           | IT No.<br>sored by:        | 31   | Event Titl Tony Gre | -       | W.J18A.2x |
|-----------|----------------------------|------|---------------------|---------|-----------|
| 109 Linco | In Rowing Centre           |      |                     |         |           |
|           |                            |      | Race 29             |         |           |
| 110 Peter | borough City (Shearman Smi | ith) | 10:00               | Race 96 |           |
|           |                            |      | <del>.</del>        | 14:00   |           |
| 111 Leice | ster RC                    |      |                     |         |           |







EVENT No. Sponsored by: Paula & Tim Walton

130 Nott'm & Union (Gisby)

Race 135

131 Nott'm & Union (Newman)

16:30

| EVENT No.                    | 36 | Event Title: | W.J12A.2x |
|------------------------------|----|--------------|-----------|
| Sponsored by:                |    | Tony Green   |           |
| 132 Nott'm & Union (Stevens) |    |              |           |
|                              |    | Race 121     |           |
| 133 Nott'm & Union (Drury)   |    | 15:30        |           |





|                | EVENT No.<br>Sponsored by:    | 39 | Event Titl<br>Tony Gre | •-                | W.J15A.1x         |
|----------------|-------------------------------|----|------------------------|-------------------|-------------------|
| 148            | Leicester RC (Henry)