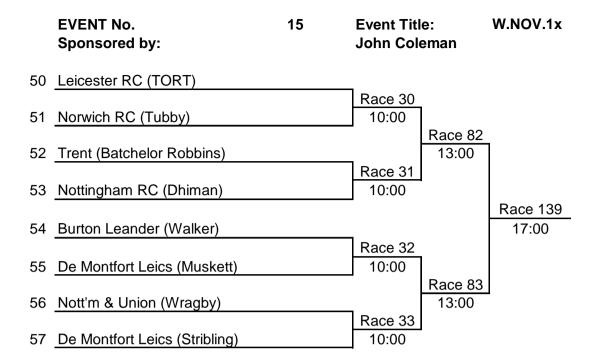

|    | EVENT No.<br>Sponsored by: | 16 | Event Title:<br>Tony Green | Mx.IM3.4x- |
|----|----------------------------|----|----------------------------|------------|
| 58 | Peterborough City          |    | _                          |            |
|    |                            |    | Race 58                    |            |
| 59 | Derwent                    |    | 12:00                      |            |