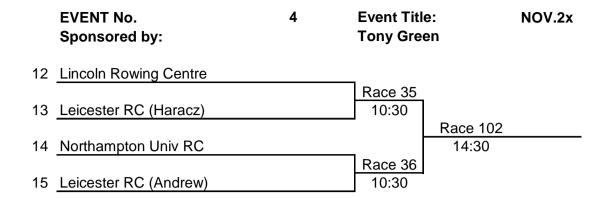

|   | EVENT No.<br>Sponsored by: | 2 | Event Title:<br>Tony Green |          | IM2.2x |
|---|----------------------------|---|----------------------------|----------|--------|
| 5 | Norwich RC (Odlum)         |   |                            |          |        |
|   |                            |   | Race 94                    |          |        |
| 6 | De Montfort Leics          |   | 14:00                      | Race 141 |        |
|   |                            |   | <del></del>                | 17:20    |        |
| 7 | Norwich RC (Mitchell)      |   |                            |          |        |





|    | EVENT No.<br>Sponsored by: | 5 | Event Title:<br>Tony Green | IM2.1x |
|----|----------------------------|---|----------------------------|--------|
| 16 | Nottingham RC (Townsend)   |   |                            |        |
|    |                            |   | Race 116                   |        |
| 17 | Abingdon RC (Fergus)       |   | 15:30                      |        |

|    | EVENT No.<br>Sponsored by: | 6 | Event Titl<br>Tony Gre | _        | IM3.1x |
|----|----------------------------|---|------------------------|----------|--------|
| 18 | Leicester RC (Haracz)      |   |                        |          |        |
|    |                            |   | Race 81                |          |        |
| 19 | Sabrina (Randall)          |   | 13:00                  | Ra