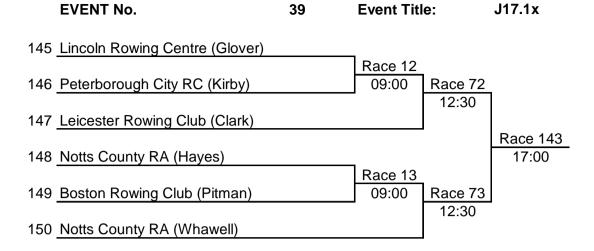

**Event Title: EVENT No.** 38 J18.1x 140 Leicester Rowing Club (Haracz) Race 48 141 Notts County RA (Larkin) 11:00 Race 93 14:00 142 Newark Rowing Club (West) Race 147 143 Trent Rowing Club (Bell) 17:30 Race 94 144 Boston Rowing Club (Tunnard) 14:00