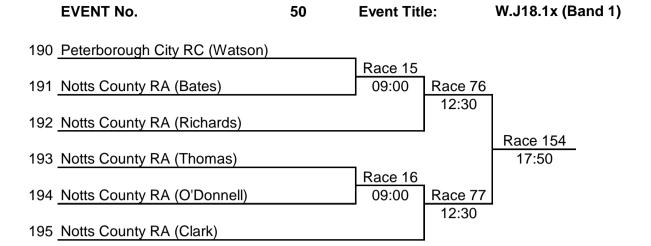

| EVENT No.                          | 52 | Event Title:     | W.J16.1x |
|------------------------------------|----|------------------|----------|
| 201 Peterborough City RC (Mace)    |    | <b>7</b>         |          |
| 202 Trent Rowing Club (Rose)       |    | Race 33          |          |
| 203 St Georges College BC (Walters | )  | Race<br>15:      |          |
| 204 Notts County RA (Wearmouth)    |    | Race 34<br>10:00 |          |