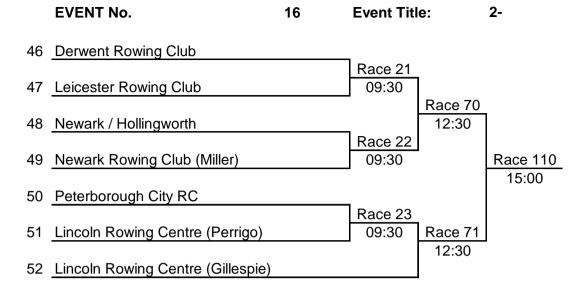

itl   | e:       | MasB.4x- |
|----|------------------------|----|--------------|----------|----------|
| 32 | Leeds Rowing Club      |    |              |          |          |
|    |                        |    | Race 79      |          |          |
| 33 | Nottingham Rowing Club |    | 13:00        | Race 157 |          |
|    |                        |    | <del>.</del> | 18:10    |          |
| 34 | Trent Rowing Club      |    |              |          |          |

EVENT No. 12 Event Title: W.4x- (Band 1)

35 Loughborough Boat Club

Race 132

Peterborough City RC 16:30



 EVENT No.
 14
 Event Title:
 W.J16.4x 

 42
 Bedford Rowing Club
 Race 133

 43
 Trent Rowing Club
 16:30

EVENT No. 15 Event Title: W.MasC/D.4x
44 Leicester / Trentham (D)

Race 98

45 Trent Rowing Club (C) 14:00



|    | EVENT No.                  | 17 | Event Title: |          | 2x (Band 1) |
|----|----------------------------|----|--------------|----------|-------------|
| 53 | Trentham Boat Club         |    | _            |          |             |
|    |                            |    | Race 31      |          |             |
| 54 | Burton Leander Rowing Club |    | 10:00        |          |             |
|    |                            |    | _            | Race 109 |             |
| 55 | Newark Rowing Club         |    |              | 15:00    |             |
|    |                            |    | Race 32      |          |             |
| 56 | Leicester Rowing Club      |    | 10:00        | 1        |             |

|    | EVENT No.                    | 18 | Event Titl | e:       | 2