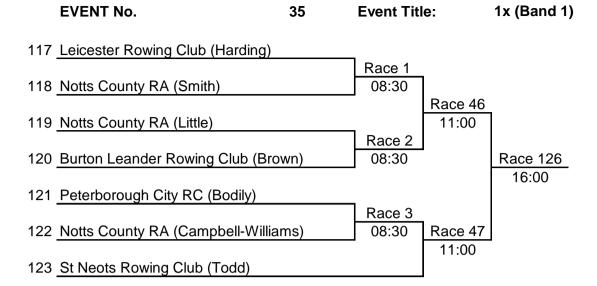

MasB/C.2x

109 Burton Leander Rowing Club (C)

Race 136

110 Peterborough City RC (B) 16:30

 EVENT No.
 33
 Event Title:
 Mx.2x (Band 1)

 111
 Leicester Rowing Club
 Race 87

 112
 Bedford / St Neots
 13:30
 Race 153

 113
 Welbeck College Boat Club

| EVENT No.                  | 34 | Event Title | :        | Mx.2x (Band 2) |
|----------------------------|----|-------------|----------|----------------|
| 114 Leicester Rowing Club  |    |             |          |                |
|                            |    | Race 119    |          |                |
| 115 Loughborough Boat Club |    | 15:30       | Race 163 |                |
|                            |    |             | 18:30    |                |
| 116 Derby Rowing Club      |    |             |          |                |







**Event Title: EVENT No.** 38 J18.1x 140 Leicester Rowing Club (Haracz) Race 48 141 Notts County RA (Larkin) 11:00 Race 93 14:00 142 Newark Rowing Club (West) Race 147 143 Trent Rowing Club (Bell) 17:30 Race 94 144 Boston Rowing Club (Tunnard) 14:00





| EVENT No.                         | 41 | Event Title      | e:                | J15.1x |
|-----------------------------------|----|------------------|-------------------|--------|
| 157 Derby Rowing Club (Rhodes)    |    | 7 _              |                   |        |
| 158 Derwent Rowing Club (Grundy)  |    | Race 58<br>11:30 | D 400             |        |
| 159 Trent Rowing Club (Smith)     |    | _                | Race 122<br>15:30 |        |
| 160 Peterborough City RC (Gilbey) |    | Race 59<br>11:30 |                   |