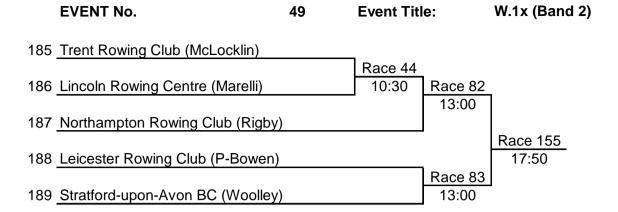

30        | _       |

EVENT No. 46 Event Title: MasF.1x

174 Star Club (Waugh)

Race 107

175 Derwent Rowing Club (Hancock)

14:30 Race 123

15:30

176 Leeds Rowing Club (Watson)

|     | EVENT No.                          | 47 | Event Title: |          | MasG/H.1x |
|-----|------------------------------------|----|--------------|----------|-----------|
| 177 | City of Cambridge RC (Tollett) (G) |    |              |          |           |
|     |                                    |    | Race 108     |          |           |
| 178 | Bedford Rowing Club (Pitcairn) (H) |    | 14:30        | Race 164 |           |
|     |                                    |    |              | 18:30    |           |
| 179 | Burton Leander RC (Moore) (H)      |    |              |          |           |









| EVENT No.                          | 52 | Event Title:     | W.J16.1x |
|------------------------------------|----|------------------|----------|
| 201 Peterborough City RC (Mace)    |    | <b>7</b>         |          |
| 202 Trent Rowing Club (Rose)       |    | Race 33          |          |
| 203 St Georges College BC (Walters | )  | Race<br>15:      |          |
| 204 Notts County RA (Wearmouth)    |    | Race 34<br>10:00 |          |





| EVENT No.                       | 55  | <b>Event Title:</b> | W.J13.1x |
|---------------------------------|-----|---------------------|----------|
| 217 Newark Rowing Club (Simms)  |     |                     |          |
|                                 |     | Race 130            |          |
| 218 Derwent Rowing Club (Dolema | ın) | 16: