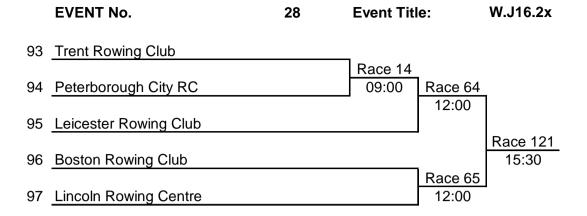

|    | EVENT No.            | 20 | Event Titl   | e:       | J16.2x |
|----|----------------------|----|--------------|----------|--------|
| 64 | Peterborough City RC |    | _            |          |        |
|    |                      |    | Race 101     |          |        |
| 65 | Trent Rowing Club    |    | 14:30        | Race 158 |        |
|    |                      |    | <del>-</del> | 18:10    |        |
| 66 | Becket Rowing Club   |    |              |          |        |