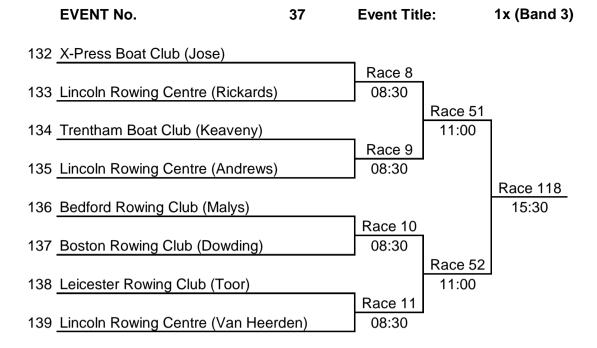

/C.2x

109 Burton Leander Rowing Club (C)

Race 136

110 Peterborough City RC (B) 16:30

 EVENT No.
 33
 Event Title:
 Mx.2x (Band 1)

 111
 Leicester Rowing Club
 Race 87

 112
 Bedford / St Neots
 13:30
 Race 153

 113
 Welbeck College Boat Club

| EVENT No.                  | 34 | Event Title | :        | Mx.2x (Band 2) |
|----------------------------|----|-------------|----------|----------------|
| 114 Leicester Rowing Club  |    |             |          |                |
|                            |    | Race 119    |          |                |
| 115 Loughborough Boat Club |    | 15:30       | Race 163 |                |
|                            |    |             | 18:30    |                |
| 116 Derby Rowing Club      |    |             |          |                |







**Event Title: EVENT No.** 38 J18.1x 140 Leicester Rowing Club (Haracz) Race 48 141 Notts County RA (Larkin) 11:00 Race 93 14:00 142 Newark Rowing Club (West) Race 147 143 Trent Rowing Club (Bell) 17:30 Race 94 144 Boston Rowing Club (Tunnard) 14:00





| EVENT No.                         | 41 | Event Title      | e:                | J15.1x |
|-----------------------------------|----|------------------|-------------------|--------|
| 157 Derby Rowing Club (Rhodes)    |    | 7 _              |                   |        |
| 158 Derwent Rowing Club (Grundy)  |    | Race 58<br>11:30 | D 400             |        |
| 159 Trent Rowing Club (Smith)     |    | _                | Race 122<br>15:30 |        |
| 160 Peterborough City RC (Gilbey) |    | Race 59<br>11:30 |                   |