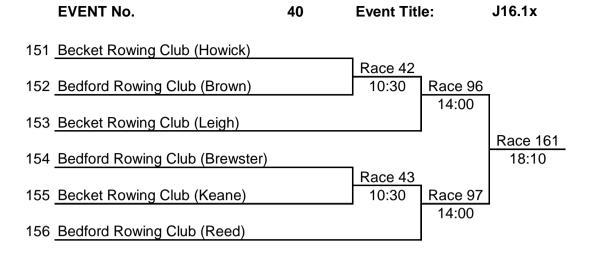

T No.                  | 34 | Event Title | :        | Mx.2x (Band 2) |
|----------------------------|----|-------------|----------|----------------|
| 114 Leicester Rowing Club  |    |             |          |                |
|                            |    | Race 119    |          |                |
| 115 Loughborough Boat Club |    | 15:30       | Race 163 |                |
|                            |    |             | 18:30    |                |
| 116 Derby Rowing Club      |    |             |          |                |







**Event Title: EVENT No.** 38 J18.1x 140 Leicester Rowing Club (Haracz) Race 48 141 Notts County RA (Larkin) 11:00 Race 93 14:00 142 Newark Rowing Club (West) Race 147 143 Trent Rowing Club (Bell) 17:30 Race 94 144 Boston Rowing Club (Tunnard) 14:00





| EVENT No.                         | 41 | Event Title      | e:                | J15.1x |
|-----------------------------------|----|------------------|-------------------|--------|
| 157 Derby Rowing Club (Rhodes)    |    | 7 _              |                   |        |
| 158 Derwent Rowing Club (Grundy)  |    | Race 58<br>11:30 | D 400             |        |
| 159 Trent Rowing Club (Smith)     |    | _                | Race 122<br>15:30 |        |
| 160 Peterborough City RC (Gilbey) |    | Race 59<br>11:30 |                   |        |

EVENT No. 42 Event Title: J14.1x

161 Newark Rowing Club (Alex Joy)

162 Peterborough City RC (Ribbons)

163 Burton Leander RC (Colmey)

164 Leicester Rowing Club (Bradshaw)

1730

Race 61

Race 61

Race 61

Race 61

| EVENT No.