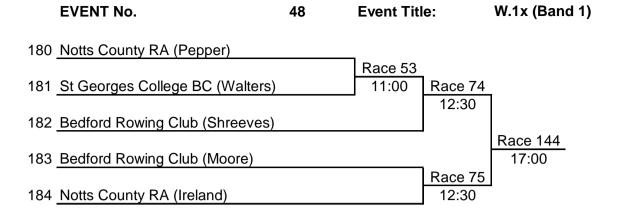

6:30        | _       |

EVENT No. 46 Event Title: MasF.1x

174 Star Club (Waugh)

Race 107

175 Derwent Rowing Club (Hancock)

14:30 Race 123

15:30

176 Leeds Rowing Club (Watson)

|     | EVENT No.                          | 47 | Event Title: |          | MasG/H.1x |
|-----|------------------------------------|----|--------------|----------|-----------|
| 177 | City of Cambridge RC (Tollett) (G) |    |              |          |           |
|     |                                    |    | Race 108     |          |           |
| 178 | Bedford Rowing Club (Pitcairn) (H) |    | 14:30        | Race 164 |           |
|     |                                    |    |              | 18:30    |           |
| 179 | Burton Leander RC (Moore) (H)      |    |              |          |           |









| EVENT No.                          | 52 | Event Title:     | W.J16.1x |
|------------------------------------|----|------------------|----------|
| 201 Peterborough City RC (Mace)    |    | <b>7</b>         |          |
| 202 Trent Rowing Club (Rose)       |    | Race 33          |          |
| 203 St Georges College BC (Walters | )  | Race<br>15:      |          |
| 204 Notts County RA (Wearmouth)    |    | Race 34<br>10:00 |          |





| EVENT No.                       | 55  | <b>Event Title:</b> | W.J13.1x |
|---------------------------------|-----|---------------------|----------|
| 217 Newark Rowing Club (Simms)  |     |                     |          |
|                                 |     | Race 130            |          |
| 218 Derwent Rowing Club (Dolema | ın) | 1