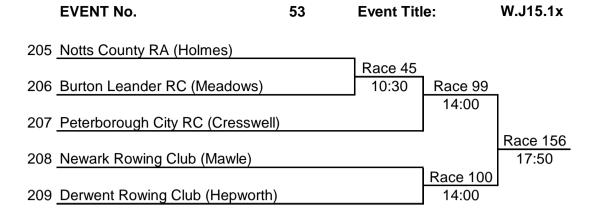

|                                    |    | Race 108     |          |           |
| 178 | Bedford Rowing Club (Pitcairn) (H) |    | 14:30        | Race 164 |           |
|     |                                    |    |              | 18:30    |           |
| 179 | Burton Leander RC (Moore) (H)      |    |              |          |           |









| EVENT No.                          | 52 | Event Title:     | W.J16.1x |
|------------------------------------|----|------------------|----------|
| 201 Peterborough City RC (Mace)    |    | <b>7</b>         |          |
| 202 Trent Rowing Club (Rose)       |    | Race 33          |          |
| 203 St Georges College BC (Walters | )  | Race<br>15:      |          |
| 204 Notts County RA (Wearmouth)    |    | Race 34<br>10:00 |          |





| EVENT No.                       | 55  | <b>Event Title:</b> | W.J13.1x |
|---------------------------------|-----|---------------------|----------|
| 217 Newark Rowing Club (Simms)  |     |                     |          |
|                                 |     | Race 130            |          |
| 218 Derwent Rowing Club (Dolema | ın) | 16:00               | _        |

| EVENT No.                         | 56 | Event Title: | W.J12.1x |
|-----------------------------------|----|--------------|----------|
| 219 Trent Rowing Club (Russell)   |    | <u></u>      |          |
|                                   |    | Race 131     |          |
| 220 Nottingham and Union RC (Lunn | )  | 16:00        | _        |