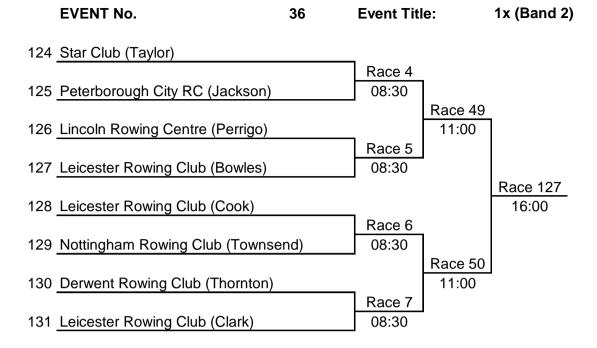

sB/C.2x

109 Burton Leander Rowing Club (C)

Race 136

110 Peterborough City RC (B) 16:30

 EVENT No.
 33
 Event Title:
 Mx.2x (Band 1)

 111
 Leicester Rowing Club
 Race 87

 112
 Bedford / St Neots
 13:30
 Race 153

 113
 Welbeck College Boat Club

| EVENT No.                  | 34 | Event Title | :        | Mx.2x (Band 2) |
|----------------------------|----|-------------|----------|----------------|
| 114 Leicester Rowing Club  |    |             |          |                |
|                            |    | Race 119    |          |                |
| 115 Loughborough Boat Club |    | 15:30       | Race 163 |                |
|                            |    |             | 18:30    |                |
| 116 Derby Rowing Club      |    |             |          |                |







**Event Title: EVENT No.** 38 J18.1x 140 Leicester Rowing Club (Haracz) Race 48 141 Notts County RA (Larkin) 11:00 Race 93 14:00 142 Newark Rowing Club (West) Race 147 143 Trent Rowing Club (Bell) 17:30 Race 94 144 Boston Rowing Club (Tunnard) 14:00





| EVENT No.                         | 41 | Event Title      | e:                | J15.1x |
|-----------------------------------|----|------------------|-------------------|--------|
| 157 Derby Rowing Club (Rhodes)    |    | 7 _              |                   |        |
| 158 Derwent Rowing Club (Grundy)  |    | Race 58<br>11:30 | D 400             |        |
| 159 Trent Rowing Club (Smith)     |    | _                | Race 122<br>15:30 |        |
| 160 Peterborough City RC (Gilbey) |    | Race 59<br>11:30 |                   |