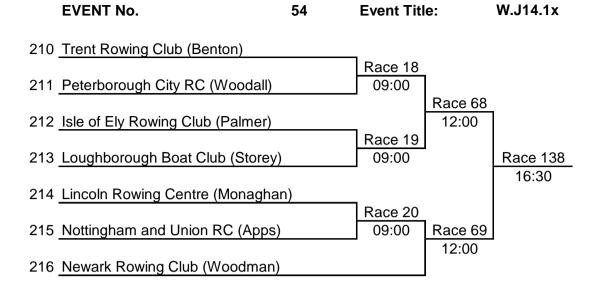

|    | Race 108     |          |           |
| 178 | Bedford Rowing Club (Pitcairn) (H) |    | 14:30        | Race 164 |           |
|     |                                    |    |              | 18:30    |           |
| 179 | Burton Leander RC (Moore) (H)      |    |              |          |           |









| EVENT No.                          | 52 | Event Title:     | W.J16.1x |
|------------------------------------|----|------------------|----------|
| 201 Peterborough City RC (Mace)    |    | <b>7</b>         |          |
| 202 Trent Rowing Club (Rose)       |    | Race 33          |          |
| 203 St Georges College BC (Walters | )  | Race<br>15:      |          |
| 204 Notts County RA (Wearmouth)    |    | Race 34<br>10:00 |          |





| EVENT No.                       | 55  | <b>Event Title:</b> | W.J13.1x |
|---------------------------------|-----|---------------------|----------|
| 217 Newark Rowing Club (Simms)  |     |                     |          |
|                                 |     | Race 130            |          |
| 218 Derwent Rowing Club (Dolema | ın) | 16:00               | _        |

| EVENT No.                         | 56 | Event Title: | W.J12.1x |
|-----------------------------------|----|--------------|----------|
| 219 Trent Rowing Club (Russell)   |    | <u></u>      |          |
|                                   |    | Race 131     |          |
| 220 Nottingham and Union RC (Lunn | )  | 16:00        | _        |