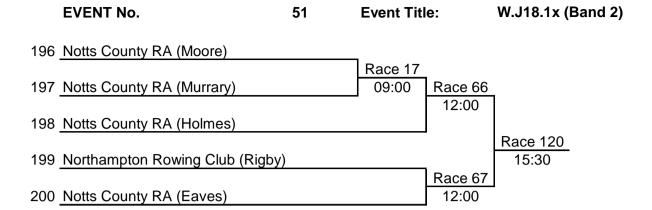

| _       |

EVENT No. 46 Event Title: MasF.1x

174 Star Club (Waugh)

Race 107

175 Derwent Rowing Club (Hancock)

14:30 Race 123

15:30

176 Leeds Rowing Club (Watson)

|     | EVENT No.                          | 47 | Event Title: |          | MasG/H.1x |
|-----|------------------------------------|----|--------------|----------|-----------|
| 177 | City of Cambridge RC (Tollett) (G) |    |              |          |           |
|     |                                    |    | Race 108     |          |           |
| 178 | Bedford Rowing Club (Pitcairn) (H) |    | 14:30        | Race 164 |           |
|     |                                    |    |              | 18:30    |           |
| 179 | Burton Leander RC (Moore) (H)      |    |              |          |           |









| EVENT No.                          | 52 | Event Title:     | W.J16.1x |
|------------------------------------|----|------------------|----------|
| 201 Peterborough City RC (Mace)    |    | <b>7</b>         |          |
| 202 Trent Rowing Club (Rose)       |    | Race 33          |          |
| 203 St Georges College BC (Walters | )  | Race<br>15:      |          |
| 204 Notts County RA (Wearmouth)    |    | Race 34<br>10:00 |          |





| EVENT No.                       | 55  | <b>Event Title:</b> | W.J13.1x |
|---------------------------------|-----|---------------------|----------|
| 217 Newark Rowing Club (Simms)  |     |                     |          |
|                                 |     | Race 130            |          |
| 218 Derwent Rowing Club (Dolema | ın) | 16:00