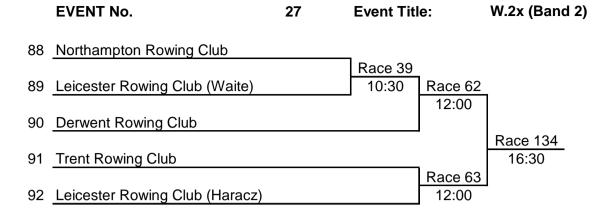

84 Peterborough City RC (Griffiths)

85 Devil's Elbow Rowing Club

86 Peterborough City RC (Parker)

Race 37

17:30

Race 38

87 Loughborough Boat Club

10:30