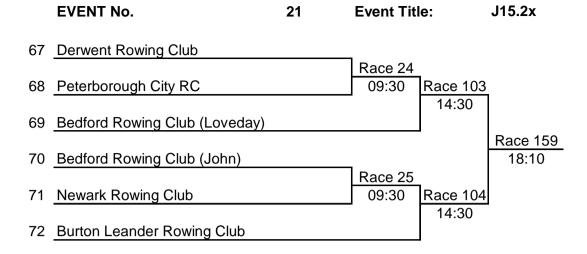

|    | <del></del>      | Race 125 |        |
| 62 | Boston Rowing Club         |    |                  | 16:00    | _      |
|    |                            |    | Race 57          |          |        |
| 63 | Newark / Lincoln (Lord)    |    | 11:30            | -        |        |

|    | EVENT No.            | 20 | Event Titl   | e:       | J16.2x |
|----|----------------------|----|--------------|----------|--------|
| 64 | Peterborough City RC |    | _            |          |        |
|    |                      |    | Race 101     |          |        |
| 65 | Trent Rowing Club    |    | 14:30        | Race 158 |        |
|    |                      |    | <del>-</del> | 18:10    |        |
| 66 | Becket Rowing Club   |    |              |          |        |



 EVENT No.
 22
 Event Title:
 J14.2x

 73
 Peterborough City RC
 Race 137

 74
 Bedford Rowing Club
 16:30

 EVENT No.
 23
 Event Title:
 MasA/C.2x

 75
 Leicester Rowing Club (C)
 Race 86

 76
 Trent Rowing Club (C)
 13:30
 Race 139

 77
 Trentham / Leicester (A)

|    | EVENT No.                    | 24 | Event Title: |          | MasD.2x |
|----|------------------------------|----|--------------|----------|---------|
| 78 | Loughborough Boat Club       |    | _            |          |         |
|    |                              |    | Race 102     |          |         |
| 79 | Evesham / Hollowell Scullers |    | 14:30        | Race 152 |         |
|    |                              |    | _            | 17:50    |         |
| 80 | Burton Leander Rowing Club   |    |              |