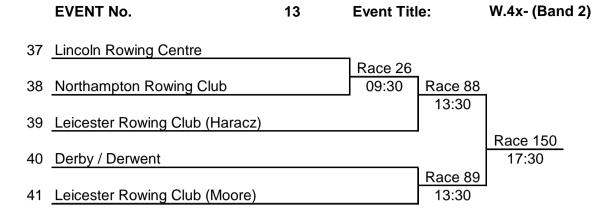

EVENT No. 12 Event Title: W.4x- (Band 1)

35 Loughborough Boat Club

Race 132

Peterborough City RC 16:30

 EVENT No.
 14
 Event Title:
 W.J16.4x 

 42
 Bedford Rowing Club
 Race 133

 43
 Trent Rowing Club
 16:30