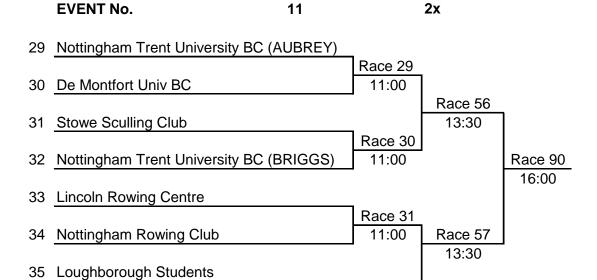

EVENT No. 1 4+

1 Stowe Sculling Club

Race 74

2 Huntingdon Boat Club 14:30

EVENT No. 2 W.4+ Band 1

3 Nottingham Rowing Club

Race 85
4 Nottingham Trent University BC 15:30

EVENT No. 3 W.4+ Band 2

5 Nottingham Trent University BC

Race 88

Lincoln Rowing Centre 15:30

 EVENT No.
 4
 W.4x+

 7
 Leicester Rowing Club
 Race 75

 8
 Devil's Elbow Rowing Club
 14:30

|    | EVENT No.              | 5 |             | 4x- Band 1 |
|----|------------------------|---|-------------|------------|
| 9  | Nottingham Rowing Club |   |             |            |
|    |                        |   | Race 41     |            |
| 10 | De Montfort Univ BC    |   | 12:00       | Race 83    |
|    |                        |   | <del></del> | 15:30      |
| 11 | Derwent Rowing Club    |   |             |            |

**EVENT No.** 6 13 Loughborough Students Race 42 12:00 14 Lincoln Rowing Centre Race 89 15 Leicester Rowing Club 16:00 Race 43 16 De Montfort Univ BC 12:00

4x- Band 2

|    | EVENT No.                | 7 |         | W.4x- Band 1 |
|----|--------------------------|---|---------|--------------|
| 17 | Leicester / Loughborough |   |         |              |
|    |                          |   | Race 55 |              |
| 18 | Loughborough Students    |   | 13:30   | Race 106     |
|    |                          |   | •       | 17:00        |
| 19 | De Montfort Univ BC      |   |         |              |

 EVENT No.
 9
 W.J16.4x 

 24
 Leicester Rowing Club
 Race 77

 25
 Nottinghamshire County RA
 15:00

EVENT No. 10 W.2
26 Nottingham Trent University BC (WILSON)

Race 26

27 Nottingham Trent University BC (RATCLIFF) 10:30 Race 73

14:30

28 Lincoln Rowing Centre

 EVENT No.
 12
 J17.2x

 36
 Stowe Sculling Club
 Race 71

 37
 Leicester Rowing Club
 14:30

EVENT No. 14 J15.2x

41 Huntingdon Boat Club

Race 52