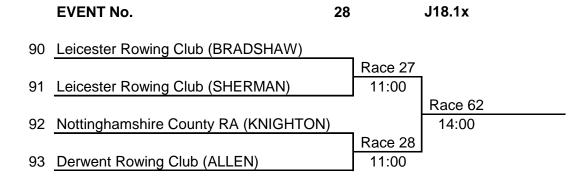

 EVENT No.
 9
 W.J16.4x 

 24
 Leicester Rowing Club
 Race 77

 25
 Nottinghamshire County RA
 15:00

EVENT No. 10 W.2
26 Nottingham Trent University BC (WILSON)

Race 26

27 Nottingham Trent University BC (RATCLIFF) 10:30 Race 73

14:30

28 Lincoln Rowing Centre

 EVENT No.
 12
 J17.2x

 36
 Stowe Sculling Club
 Race 71

 37
 Leicester Rowing Club
 14:30

EVENT No. 14 J15.2x

41 Huntingdon Boat Club

Race 52