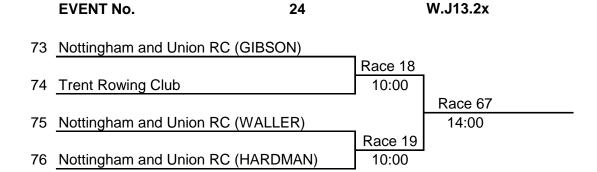

| EVEN     | IT No.             | 25 |         | Mx.2x   |
|----------|--------------------|----|---------|---------|
| 77 Derwe | ent Rowing Club    |    | _       |         |
|          |                    |    | Race 34 |         |
| 78 Lough | nborough Boat Club |    | 11:30   | Race 84 |
|          |                    |    | •       | 15:30   |
| 79 Trent | Rowing Club        |    |         |         |