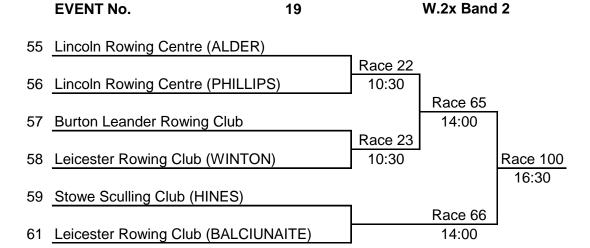

 EVENT No.
 17
 MasF.2x

 50
 Leicester Rowing Club

 8
 Race 98

 10
 Huntingdon Boat Club

 16:30

| EVENT No.           |          | 18 |         | W.2x Band 1 |
|---------------------|----------|----|---------|-------------|
| 52 Nottingham Row   | ing Club |    |         |             |
|                     |          |    | Race 63 |             |
| 53 Lincoln Rowing ( | Centre   |    | 14:00   | Race 99     |
|                     |          |    |         | 16:30       |
| 54 De Montfort Univ | BC       |    |         |             |

|    | EVENT No.              | 20 | W.J18.2x |
|----|------------------------|----|----------|
| 62 | Leicester Rowing Club  |    |          |
|    |                        |    | Race 87  |
| 63 | Loughborough Boat Club |    | 15:30    |

|    | EVENT No.                  | 21 |         | W.J17.2x |
|----|----------------------------|----|---------|----------|
| 64 | Burton Leander Rowing Club |    | _       |          |
|    |                            |    | Race 59 |          |
| 65 | Nottingham Rowing Club     |    | 13:30   | Race 103 |
|    |                            |    | -       | 17:00    |
| 66 | Derwent Rowing Club        |    |         |          |

EVENT No. 22 W.J15.2x

67 Nottingham Rowing Club

Race 104

Huntingdon Boat Club

17:00

|    | EVENT No.               | 23 |         | W.J14.2x |
|----|-------------------------|----|---------|----------|
| 69 | Nottingham and Union RC |    |         |          |
|    |                         |    | Race 39 |          |
| 70 | Derwent Rowing Club     |    | 11:30   |          |
|    |                         |    |         | Race 80  |
| 71 | Huntingdon Boat Club    |    |         | 15:00    |
|    |                         |    | Race 40 |          |
| 72 | Leicester Rowing Club   |    | 11:30   | •        |