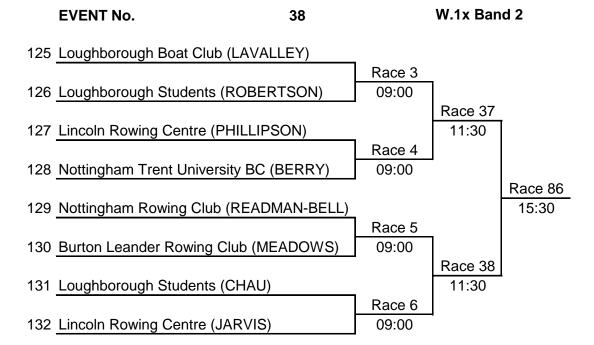

| EVENT No.                    | 37       | W.1x Band 1 |
|------------------------------|----------|-------------|
| 122 Nottinghamshire County R | A (BELL) |             |
|                              |          | Race 48     |
| 124 Nottingham Rowing Club ( | COOPER)  | 14:30       |

| 133 Stowe Sculling Club (BETTANY)      |         |         |  |
|----------------------------------------|---------|---------|--|
|                                        | Race 35 |         |  |
| 134 Nottingham Rowing Club (FERGUSSON) | 11:30   |         |  |
|                                        |         | Race 79 |  |
| 135 Leicester Rowing Club (LYONS)      |         | 15:00   |  |
|                                        | Race 36 |         |  |
| 136 Leicester Rowing Club (GOUGH)      | 11:30   |         |  |