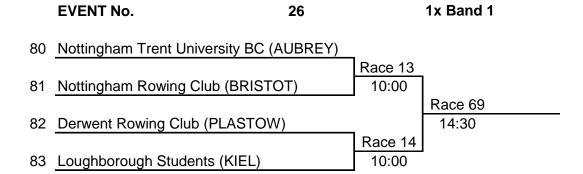

|    |         |          |
|    |                         |    | Race 39 |          |
| 70 | Derwent Rowing Club     |    | 11:30   |          |
|    |                         |    |         | Race 80  |
| 71 | Huntingdon Boat Club    |    |         | 15:00    |
|    |                         |    | Race 40 |          |
| 72 | Leicester Rowing Club   |    | 11:30   | •        |



| EVEN     | IT No.             | 25 |         | Mx.2x   |
|----------|--------------------|----|---------|---------|
| 77 Derwe | ent Rowing Club    |    | _       |         |
|          |                    |    | Race 34 |         |
| 78 Lough | nborough Boat Club |    | 11:30   | Race 84 |
|          |                    |    | •       | 15:30   |
| 79 Trent | Rowing Club        |    |         |         |







|    | EVENT No.                       | 29   |         | J17.1x Band 1 |
|----|---------------------------------|------|---------|---------------|
| 94 | Nottinghamshire County RA (EDG  | AR)  | _       |               |
|    |                                 |      | Race 58 |               |
| 95 | Nottinghamshire County RA (BUTI | _ER) | 13:30   | Race 96       |
|    |                                 |      | -       | 16:30         |
| 96 | Derwent Rowing Club (SMITH-BEA  | ARD) |         |               |



**EVENT No.** 33 J15.1x 107 Nottinghamshire County RA (KNIGHTON) Race 25 108 Huntingdon Boat Club (WAJDA) 10:30 Race 60 13:30 109 Burton Leander Rowing Club (EDKINS) Race 105 110 Derwent Rowing Club (WEBBER) 17:00 Race 61 111 Huntingdon Boat Club (O'KANE) 13:30

| EVENT No