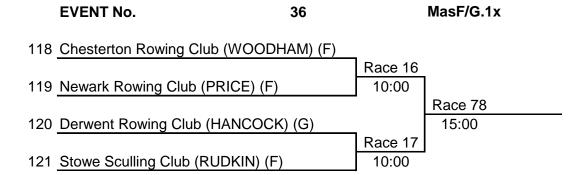

| EVENT No.                    | 35             |         | MasB/C.1x |
|------------------------------|----------------|---------|-----------|
| 115 Newark Rowing Club (PR   | RICE) (C)      | _       |           |
|                              |                | Race 44 |           |
| 116 Trentham Boat Club (WA   | ARRINGTON) (B) | 12:00   | Race 95   |
|                              |                | •       | 16:30     |
| 117 Leicester Rowing Club (S | SMITH) (C)     |         |           |

| EVENT No.                    | 37       | W.1x Band 1 |
|------------------------------|----------|-------------|
| 122 Nottinghamshire County R | A (BELL) |             |
|                              |          | Race 48     |
| 124 Nottingham Rowing Club ( | COOPER)  | 14:30       |