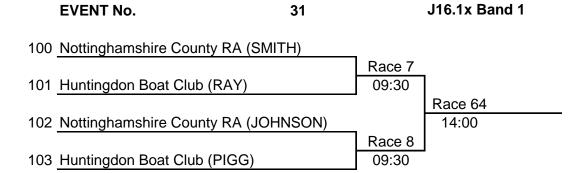

|    | EVENT No.                       | 29   |         | J17.1x Band 1 |
|----|---------------------------------|------|---------|---------------|
| 94 | Nottinghamshire County RA (EDG  | AR)  | _       |               |
|    |                                 |      | Race 58 |               |
| 95 | Nottinghamshire County RA (BUTI | _ER) | 13:30   | Race 96       |
|    |                                 |      | -       | 16:30         |
| 96 | Derwent Rowing Club (SMITH-BEA  | ARD) |         |               |

**EVENT No.** 33 J15.1x 107 Nottinghamshire County RA (KNIGHTON) Race 25 108 Huntingdon Boat Club (WAJDA) 10:30 Race 60 13:30 109 Burton Leander Rowing Club (EDKINS) Race 105 110 Derwent Rowing Club (WEBBER) 17:00 Race 61 111 Huntingdon Boat Club (O'KANE) 13:30