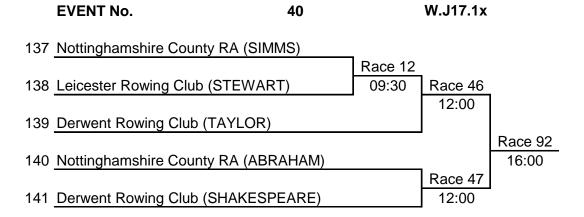

39

W.J18.1x

**EVENT No.** 

| EVENT No.                     | 41     | W.J16.1x |
|-------------------------------|--------|----------|
| 142 Huntingdon Boat Club (JAC | CKSON) |          |
|                               |        | Race 72  |
| 143 Trent Rowing Club (RUSSE  | ELL)   | 14:30    |