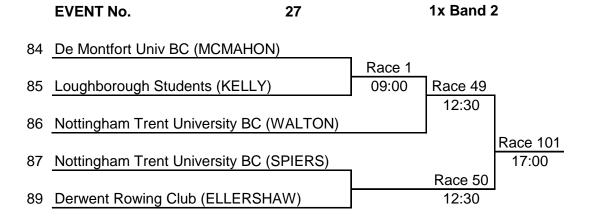

EVENT No. 1 4+

1 Stowe Sculling Club

Race 74

2 Huntingdon Boat Club 14:30

EVENT No. 2 W.4+ Band 1

3 Nottingham Rowing Club

Race 85
4 Nottingham Trent University BC 15:30

EVENT No. 3 W.4+ Band 2

5 Nottingham Trent University BC

Race 88

Lincoln Rowing Centre 15:30

 EVENT No.
 4
 W.4x+

 7
 Leicester Rowing Club
 Race 75

 8
 Devil's Elbow Rowing Club
 14:30

|    | EVENT No.              | 5 |             | 4x- Band 1 |
|----|------------------------|---|-------------|------------|
| 9  | Nottingham Rowing Club |   |             |            |
|    |                        |   | Race 41     |            |
| 10 | De Montfort Univ BC    |   | 12:00       | Race 83    |
|    |                        |   | <del></del> | 15:30      |
| 11 | Derwent Rowing Club    |   |             |            |

**EVENT No.** 6 13 Loughborough Students Race 42 12:00 14 Lincoln Rowing Centre Race 89 15 Leicester Rowing Club 16:00 Race 43 16 De Montfort Univ BC 12:00

4x- Band 2

|    | EVENT No.                | 7 |         | W.4x- Band 1 |
|----|--------------------------|---|---------|--------------|
| 17 | Leicester / Loughborough |   |         |              |
|    |                          |   | Race 55 |              |
| 18 | Loughborough Students    |   | 13:30   | Race 106     |
|    |                          |   | •       | 17:00        |
| 19 | De Montfort Univ BC      |   |         |              |

 EVENT No.
 9
 W.J16.4x 

 24
 Leicester Rowing Club
 Race 77

 25
 Nottinghamshire County RA
 15:00

EVENT No. 10 W.2
26 Nottingham Trent University BC (WILSON)

Race 26

27 Nottingham Trent University BC (RATCLIFF) 10:30 Race 73